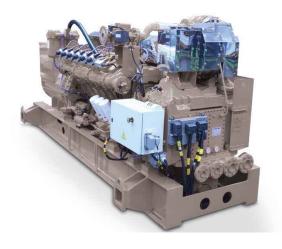

## Waukesha Gas Engines

- Engines and power systems from 230kW to 2300kW
- High fuel tolerance
- Simple emissions compliance solutions
- Extreme durability in challenging environments