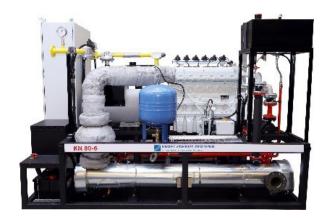

### **Kraft Energy Systems**

- Combined Heat and Power (CHP) cogeneration systems from 55kW to 550kW
- Rich burn, lean burn, and biogas
- Containerized or open skid mounted
- Pre-engineered to reduce installation time and costs
- Fully automated and user friendly control system with remote access and monitoring