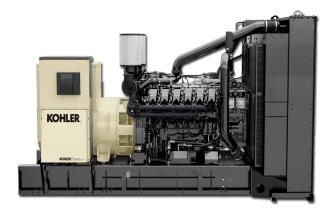

#### **Kohler Power**

- Diesel generators from 10kW to 4000kW
- Gas generators from 8kw to 400kw
- Electronic controls
- Automatic transfer switches
- Paralleling switchgear
- Configurable systems