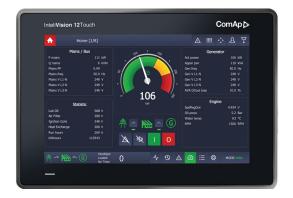

## **Controls Upgrades & Revisions**

- Services range from revision of existing systems to complete control system replacement
- Extend equipment life while improving its capabilities
- Control systems available for virtually every generator brand
- Technical teams with decades of experience resolving customers' operational, compliance, and performance challenges