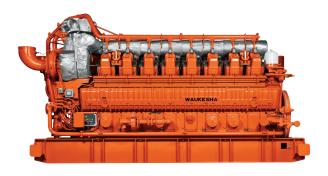

## Waukesha Gas Engines

- Engines and power systems from 230kW to 2300kW
- High fuel tolerance
- Simple emissions compliance solutions
- Extreme durability in challenging environments