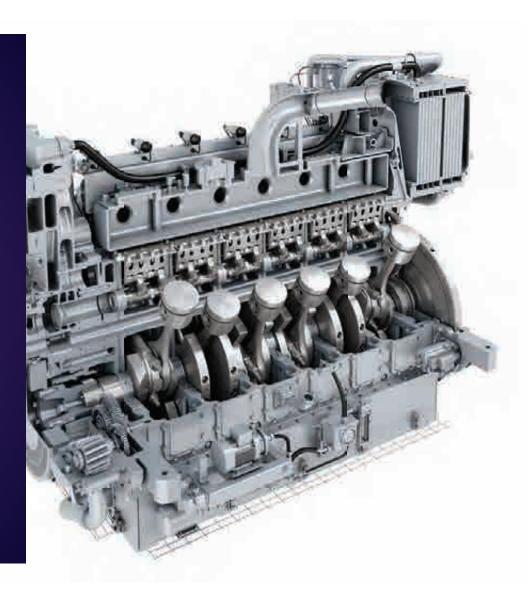

#### Gas engines

The proven HM engine series offers a robust design with Miller cycle.

This is the first reference of the 42HM model engine recently released.

A cost efficient compact solution for power generation and cogeneration processes.

#### References

Sokołowie Podlaskim - Poland

- Supply two genset SGE-42HM
- Power output 2 MWe

Customer; SOKOŁÓW SA

Condensation plant - Sokołowie Podlaskim - Poland.

- Proven design
- High thermal efficiency
- Integrated proprietary GCS-E engine and GCS-G genset control systems