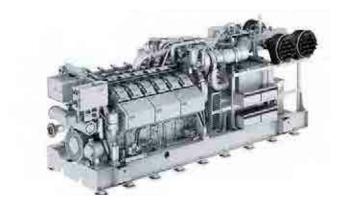

We power the world with innovative gas engines

Siemens Energy gas engine portfolio

#### 50 Hz or 60 Hz

- Data referred to thermal balances published at 20th November 2020
- Mechanical power of the SL Series includes Standby and Prime app

The Siemens Energy gas engine range has been designed and tailored to help meet our customers' challenges in a dynamic market environment.

Our models range from 190 to 2,065 kW, fulfilling the requirements of wide spectrum of applications in terms of efficiency, reliability, flexibility, and environmental compatibility.

The products offer low lifecycle costs and an excellent return of investment.