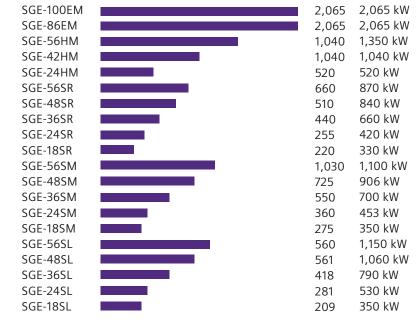

# Gas engines from 209 to 2,065 kWb

#### 50 Hz or 60 Hz

- Data referred to thermal balances published at 20th November 2020
- Mechanical power of the SL Series includes Standby and Prime app

The Siemens Energy gas engine range has been designed and tailored to help meet our customers' challenges in a dynamic market environment.

Our models range from 190 to 2,065 kW, fulfilling the requirements of wide spectrum of applications in terms of efficiency, reliability, flexibility, and environmental compatibility.

The products offer low lifecycle costs and an excellent return of investment.