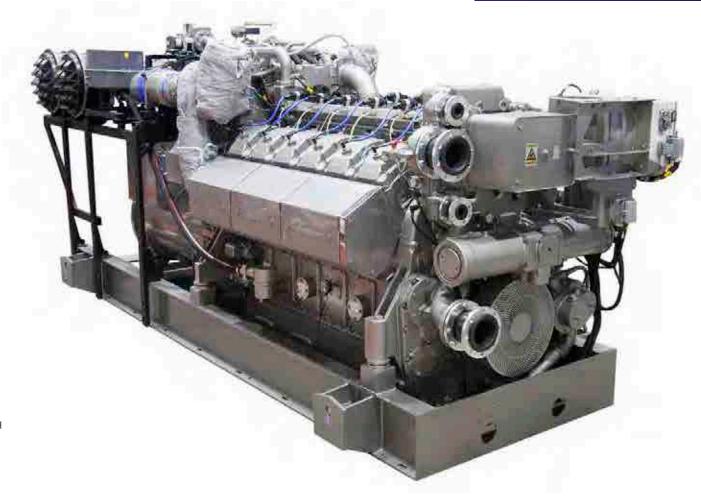

#### References

Sokołowie Podlaskim - Poland

- Supply two genset SGE-42HM
- Power output 2 MWe

Customer; SOKOŁÓW SA

Condensation plant - Sokołowie Podlaskim - Poland.

- Proven design
- High thermal efficiency
- Integrated proprietary GCS-E engine and GCS-G genset control systems

SGE-42HM genset.

SGE-56HM containerized genset.