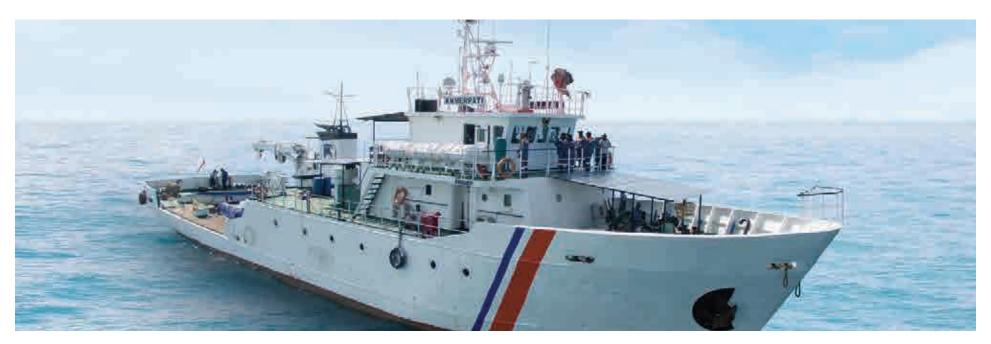

#### Marine gas engines

The complete family of SGE-SL gen-sets with a variety of applications such as Auxiliary power generation and electrical propulsion - constant speed.

#### **Applications**

For a large variety of vessels: tugboats, tankers, ferries, oceanographic, special vessels and others

- Auxiliary power generation
- Electrical propulsion

A gas fueled vessel.

- Working speeds: 1,500 & 1,800 rpm
- Emissions compliant IMO TIER III.

Note 1) For a large variety of vessels as tugboats, tankers, ferries, oceanographic, special vessels.