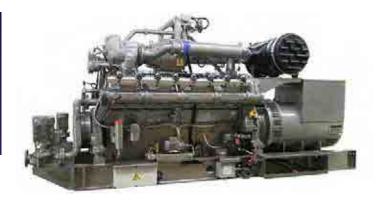

ling circuit temperatures
- Oil cooler in main circuit option available

- Dry/wet exhaust manifold
- Single/double stage intercooler
- Reduced oil consumption
- · Emissions control
- Compliant with the U.S. emissions standards
- · Fast start availability

Supplied as a stand-alone engine, genset or in a fully containerized unit

### **SGE-SL**

#### Marine gas engines

The complete family of SGE-SL gen-sets with a variety of applications such as Auxiliary power generation and electrical propulsion - constant speed.

#### **Applications**

For a large variety of vessels: tugboats, tankers, ferries, oceanographic, special vessels and others

- Auxiliary power generation
- Electrical propulsion



A gas fueled vessel.

- Working speeds: 1,500 & 1,800 rpm
- Emissions compliant IMO TIER III.







Containerized 56SL genset for harbour use.

| Power generation |                              |
|------------------|------------------------------|
| Power output*    | 320 - 1110 KVA (256-888 kWe) |
| Fuel             | LNG. Methane number from 70  |
| Frequency        | 50 and 60 Hz                 |
| Speed            | 1,500 / 1,800 rpm            |

| Physical dimensions         |                              |
|-----------------------------|------------------------------|
| Approximate weight (genset) | 320 - 1110 KVA (256-888 kWe) |
| Length                      | LNG. Methane number from 70  |
| Width                       | 50 and 60 Hz                 |
| Height                      | 1,500 / 1,800 rpm            |

- Working speeds: 1,500 and 1,800 rpm
- Fuel: LNG (Liquefi