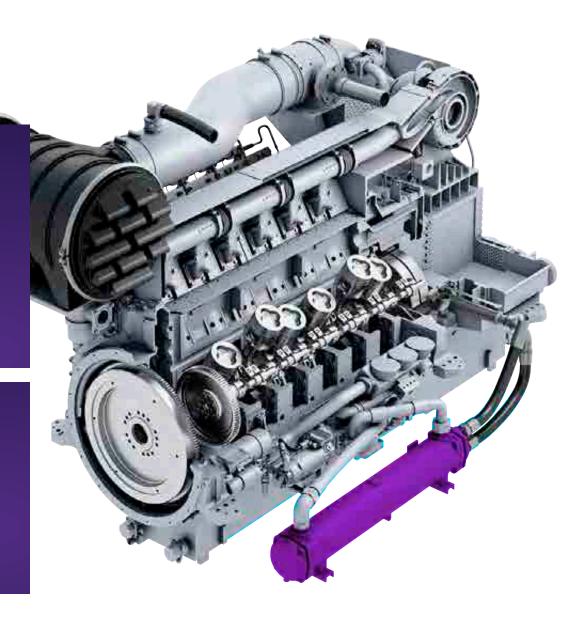

missions control

#### HM: Key features

#### **CONTROL SYSTEM**

 Proprietary, fully integrated, engine control system for optimized performance and diagnosis

#### **LUBRICATION SYSTEM**

- O/C in HT or LT circuit Internal oil pump
- Centrifugal oil filter for W2P applications

#### **POWER TRAIN**

- High swirl pistons optimized for high efficiency
- Rings designed for optimized oil consumption

#### **INTAKE & EXHAUST SYSTEMS**

- One high-efficiency turbocharger, water cooled
- Two-stage, on engine integrated, charge cooler
- Two intake manifolds outside the engine. Dry exhaust manifolds, inside the engine

#### **COMBUSTION SYSTEM**

- Two camshafts, Miller cycle
- Cylinder head designed for maximum volumetric efficiency with watercooled exhaust valve seats
- Pre-chamber sparkplugs



# **EM- Gas engines:**

Designed for Best-in-class power generation

- Mechanical power output: 2,065 kWb (1,200 and 1,500 rpm)
- Direct Drive in 60 Hz (1,200 rpm) option
- Powered by natural gas
- Best-in-class, excellent efficiency in small footprint
- Lowest emissions
- High operational availability
- Low life cycle cost

#### **EM** gas engines

• SGE-86EM

SGE-100EM





# **SGE-EM**

#### Gas engines

The EM gas engines are the most compact competitive choice with the ability to deliver high power output with even 200 mg/Nm3 NOx emissions level.

#### Applications

• Power generation (50 Hz and 60 Hz)



SGI

- Highest efficiency in its class
- Lower emissions
- Lower footprint
- Best power/performance ratio
- Direct Drive for 60 Hz (1,200 rpm) option
- Lower OPEX







Internal s