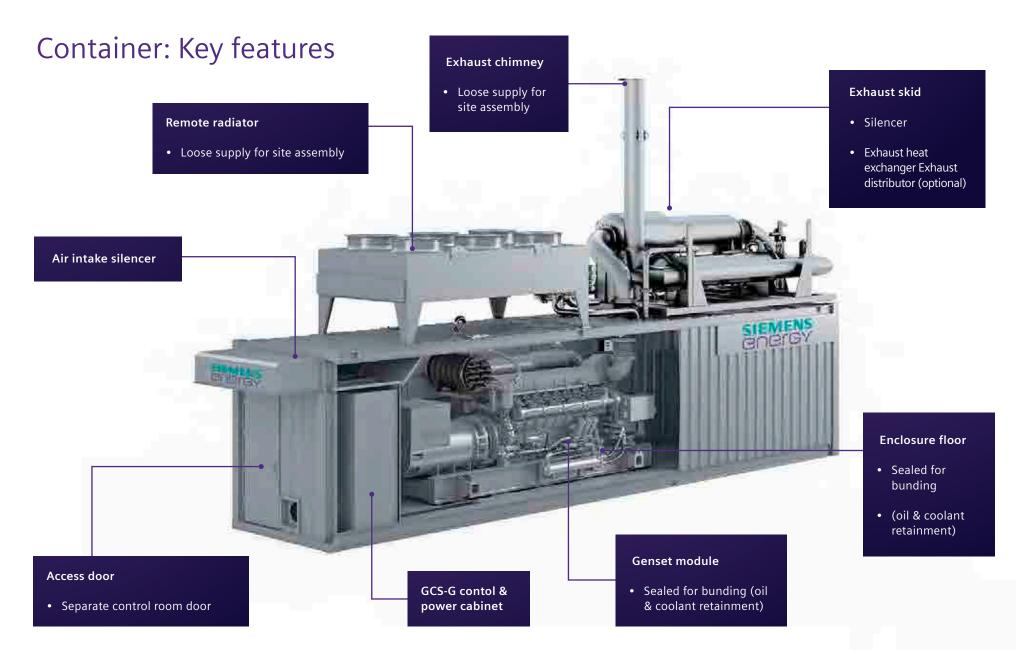

#### Container models

| 40 feet container with embedded aircooler                                                                                                                                          | 40 feet container with top mounted aircooler                                                                                                                                                                                                                                                                                                                                                                                                                                                                                                                                                                                                                                                                                                                                                                                                                                                   | 30 feet container with remote radiator                                                                                                                                                                                                                                                                                                                                                                                                                                                                                                                                                                                                                                                                                                                                                                                                                                                                                                                                                                                                                                                                                                                                                                                                                                                                                                                                                                                                                                                                                                                                                                                                                                                                                                                                                                                                                                                                                                                                                                                                                                                                                         | Soundproof canopy                                                                                                                                                                                                                                                                                                                                                                                                                                                                                                                                                                                                                                                                                                                                                                                                                                                                                                                                                                                                                                                                                                                                                                                                                                                                                                                                                                                                                                                                                                                                                                                                                                                                                                                                                                                            |  |
|------------------------------------------------------------------------------------------------------------------------------------------------------------------------------------|------------------------------------------------------------------------------------------------------------------------------------------------------------------------------------------------------------------------------------------------------------------------------------------------------------------------------------------------------------------------------------------------------------------------------------------------------------------------------------------------------------------------------------------------------------------------------------------------------------------------------------------------------------------------------------------------------------------------------------------------------------------------------------------------------------------------------------------------------------------------------------------------|--------------------------------------------------------------------------------------------------------------------------------------------------------------------------------------------------------------------------------------------------------------------------------------------------------------------------------------------------------------------------------------------------------------------------------------------------------------------------------------------------------------------------------------------------------------------------------------------------------------------------------------------------------------------------------------------------------------------------------------------------------------------------------------------------------------------------------------------------------------------------------------------------------------------------------------------------------------------------------------------------------------------------------------------------------------------------------------------------------------------------------------------------------------------------------------------------------------------------------------------------------------------------------------------------------------------------------------------------------------------------------------------------------------------------------------------------------------------------------------------------------------------------------------------------------------------------------------------------------------------------------------------------------------------------------------------------------------------------------------------------------------------------------------------------------------------------------------------------------------------------------------------------------------------------------------------------------------------------------------------------------------------------------------------------------------------------------------------------------------------------------|--------------------------------------------------------------------------------------------------------------------------------------------------------------------------------------------------------------------------------------------------------------------------------------------------------------------------------------------------------------------------------------------------------------------------------------------------------------------------------------------------------------------------------------------------------------------------------------------------------------------------------------------------------------------------------------------------------------------------------------------------------------------------------------------------------------------------------------------------------------------------------------------------------------------------------------------------------------------------------------------------------------------------------------------------------------------------------------------------------------------------------------------------------------------------------------------------------------------------------------------------------------------------------------------------------------------------------------------------------------------------------------------------------------------------------------------------------------------------------------------------------------------------------------------------------------------------------------------------------------------------------------------------------------------------------------------------------------------------------------------------------------------------------------------------------------|--|
| The container is comprised of following individual areas:                                                                                                                          | The container is comprised of following individual areas:                                                                                                                                                                                                                                                                                                                                                                                                                                                                                                                                                                                                                                                                                                                                                                                                                                      | The container is comprised of following individual areas:                                                                                                                                                                                                                                                                                                                                                                                                                                                                                                                                                                                                                                                                                                                                                                                                                                                                                                                                                                                                                                                                                                                                                                                                                                                                                                                                                                                                                                                                                                                                                                                                                                                                                                                                                                                                                                                                                                                                                                                                                                                                      | The container is comprised of a common bedframe that includes:  The genset, pumps, thermostatic valves, plate heat exchanger, expansion                                                                                                                                                                                                                                                                                                                                                                                                                                                                                                                                                                                                                                                                                                                                                                                                                                                                                                                                                                                                                                                                                                                                                                                                                                                                                                                                                                                                                                                                                                                                                                                                                                                                      |  |
| Engine room is the base module containing the genset, cooling pumps, thermostatic valves and daily oil tank.                                                                       | Engine room is the base module containing the genset, cooling pumps, thermostatic valves and daily oil tank. Also a heat water recovery skid can be                                                                                                                                                                                                                                                                                                                                                                                                                                                                                                                                                                                                                                                                                                                                            | Engine room is the base module containing the genset, cooling pumps, thermostatic valves and daily oil tank.                                                                                                                                                                                                                                                                                                                                                                                                                                                                                                                                                                                                                                                                                                                                                                                                                                                                                                                                                                                                                                                                                                                                                                                                                                                                                                                                                                                                                                                                                                                                                                                                                                                                                                                                                                                                                                                                                                                                                                                                                   |                                                                                                                                                                                                                                                                                                                                                                                                                                                                                                                                                                                                                                                                                                                                                                                                                                                                                                                                                                                                                                                                                                                                                                                                                                                                                                                                                                                                                                                                                                                                                                                                                                                                                                                                                                                                              |  |
| Cabinet room containing the electrical, control and power panels. Aircooler room containing the cooling system and gas ramp. When necessary also                                   | included if necessary.  Cabinet room containing the electrical, control and power panels.                                                                                                                                                                                                                                                                                                                                                                                                                                                                                                                                                                                                                                                                                                                                                                                                      | Cabinet room containing control and power panels.                                                                                                                                                                                                                                                                                                                                                                                                                                                                                                                                                                                                                                                                                                                                                                                                                                                                                                                                                                                                                                                                                                                                                                                                                                                                                                                                                                                                                                                                                                                                                                                                                                                                                                                                                                                                                                                                                                                                                                                                                                                                              | vessels, exhaust recovery system, oil tank and control and power panels.                                                                                                                                                                                                                                                                                                                                                                                                                                                                                                                                                                                                                                                                                                                                                                                                                                                                                                                                                                                                                                                                                                                                                                                                                                                                                                                                                                                                                                                                                                                                                                                                                                                                                                                                     |  |
| will include the heat recovery skid.  Top mounted area- containing the exhaust silencer, chimney and if necessary the exhaust heat recovery. (for local assembly) (*) External use | Top mounted area containing the exhaust silencer, chimney and the genset cooling system. If necessary also will include the exhaust heat recovery skid. (for local assembly) (*) External use                                                                                                                                                                                                                                                                                                                                                                                                                                                                                                                                                                                                                                                                                                  | The gas ramp will be installed on foot of it in one side.  The cooling system, aircooler and exhaust silencer will be installed outside the container. Indoor use.                                                                                                                                                                                                                                                                                                                                                                                                                                                                                                                                                                                                                                                                                                                                                                                                                                                                                                                                                                                                                                                                                                                                                                                                                                                                                                                                                                                                                                                                                                                                                                                                                                                                                                                                                                                                                                                                                                                                                             | The exhaust silencer will be installed on the roof and the aircooler outside in a remote area. (*) External use                                                                                                                                                                                                                                                                                                                                                                                                                                                                                                                                                                                                                                                                                                                                                                                                                                                                                                                                                                                                                                                                                                                                                                                                                                                                                                                                                                                                                                                                                                                                                                                                                                                                                              |  |
| Down to 75 dB (A) in 10 m except for the 56SL T30 model with 75 dB (A) in 1 m                                                                                                      | Down to 75 dB (A) in 10 m except for the 56SL T30 model with 75 dB (A) in 1 m                                                                                                                                                                                                                                                                                                                                                                                                                                                                                                                                                                                                                                                                                                                                                                                                                  | Down to 75 dB (A) in 1 m                                                                                                                                                                                                                                                                                                                                                                                                                                                                                                                                                                                                                                                                                                                                                                                                                                                                                                                                                                                                                                                                                                                                                                                                                                                                                                                                                                                                                                                                                                                                                                                                                                                                                                                                                                                                                                                                                                                                                                                                                                                                                                       | Down to 75 dB (A) in 1 m                                                                                                                                                                                                                                                                                                                                                                                                                                                                                                                                                                                                                                                                                                                                                                                                                                                                                                                                                                                                                                                                                                                                                                                                                                                                                                                                                                                                                                                                                                                                                                                                                                                                                                                                                                                     |  |
| The container is designed for ambient temperatures of -18°C to 35°C with an option to reach up to 45°C                                                                             | The container is designed for ambient temperatures of -18°C to 45°C                                                                                                                                                                                                                                                                                                                                                                                                                                                                                                                                                                                                                                                                                                                                                                                                                            | The container is designed for ambient temperatures of -10°C to 29.5°C                                                                                                                                                                                                                                                                                                                                                                                                                                                                                                                                                                                                                                                                                                                                                                                                                                                                                                                                                                                                                                                                                                                                                                                                                                                                                                                                                                                                                                                                                                                                                                                                                                                                                                                                                                                                                                                                                                                                                                                                                                                          | The container is designed for ambient temperatures of 0°C to 35°C                                                                                                                                                                                                                                                                                                                                                                                                                                                                                                                                                                                                                                                                                                                                                                                                                                                                                                                                                                                                                                                                                                                                                                                                                                                                                                                                                                                                                                                                                                                                                                                                                                                                                                                                            |  |
| Length:12,192 mm; Width: 2,438 mm;<br>Height: 2,896 mm                                                                                                                             | Length:12,192 mm; Width: 2,438 mm;<br>Height: 2,896 mm                                                                                                                                                                                                                                                                                                                                                                                                                                                                                                                                                                                                                                                                                                                                                                                                                                         | Length:9,144 mm; Width: 2,438 mm;<br>Height: 2,896 mm                                                                                                                                                                                                                                                                                                                                                                                                                                                                                                                                                                                                                                                                                                                                                                                                                                                                                                                                                                                                                                                                                                                                                                                                                                                                                                                                                                                                                                                                                                                                                                                                                                                                                                                                                                                                                                                                                                                                                                                                                                                                          | Length:6,000 mm; Width:<br>2,000 mm; Height: 3,100 mm                                                                                                                                                                                                                                                                                                                                                                                                                                                                                                                                                                                                                                                                                                                                                                                                                                                                                                                                                                                                                                                                                                                                                                                                                                                                                                                                                                                                                                                                                                                                                                                                                                                                                                                                                        |  |
| Power generation: S Series including 56SLT30. H Series Line engine.  Cogeneration: All engines except for V engines of the H Series and 56 lite engines                            | Power generation: H Series except for 24 HM, SM gas propane.  Cogeneration: H Series except for 24HM, SM gas propane and 56 liter engines                                                                                                                                                                                                                                                                                                                                                                                                                                                                                                                                                                                                                                                                                                                                                      | Fast start: 56SL T30 engine                                                                                                                                                                                                                                                                                                                                                                                                                                                                                                                                                                                                                                                                                                                                                                                                                                                                                                                                                                                                                                                                                                                                                                                                                                                                                                                                                                                                                                                                                                                                                                                                                                                                                                                                                                                                                                                                                                                                                                                                                                                                                                    | Power Generation,<br>Cogeneration for all L<br>engines                                                                                                                                                                                                                                                                                                                                                                                                                                                                                                                                                                                                                                                                                                                                                                                                                                                                                                                                                                                                                                                                                                                                                                                                                                                                                                                                                                                                                                                                                                                                                                                                                                                                                                                                                       |  |
|                                                                                                                                                                                    | with embedded aircooler  The container is comprised of following individual areas:  Engine room is the base module containing the genset, cooling pumps, thermostatic valves and daily oil tank.  Cabinet room containing the electrical, control and power panels. Aircooler room containing the cooling system and gas ramp. When necessary also will include the heat recovery skid.  Top mounted area- containing the exhaust silencer, chimney and if necessary the exhaust heat recovery. (for local assembly) (*) External use  Down to 75 dB (A) in 10 m except for the 56SL T30 model with 75 dB (A) in 1 m  The container is designed for ambient temperatures of -18°C to 35°C with an option to reach up to 45°C  Length:12,192 mm; Width: 2,438 mm; Height: 2,896 mm  Power generation: S Series including 56SLT30. H Series Line engine.  Cogeneration: All engines except for V | with embedded aircooler  The container is comprised of following individual areas:  Engine room is the base module containing the genset, cooling pumps, thermostatic valves and daily oil tank.  Cabinet room containing the electrical, control and power panels.  Aircooler room containing the cooling system and gas ramp. When necessary also will include the heat recovery skid.  Top mounted area- containing the exhaust silencer, chimney and if necessary the exhaust heat recovery. (for local assembly) (*) External use  Down to 75 dB (A) in 10m except for the 56SL T30 model with 75 dB (A) in 1 m  The container is designed for ambient temperatures of -18°C to 35°C with an option to reach up to 45°C  Length:12,192 mm; Width: 2,438 mm; Height: 2,896 mm  Power generation: S Series including 56SLT30. H Series Line engine.  With top mounted aircooler  The container is comprised of following individual areas:  The container is comprised of following individual areas:  Engine room is the base module containing the eshaust sendule containing the genset, cooling pumps, thermostatic valves and daily oil tank. Also a heat water recovery skid can be included if necessary.  Cabinet room containing the electrical, control and power panels.  Top mounted area containing the exhaust silencer, chimney and the genset cooling system. If necessary also will include the exhaust silencer, chimney and the genset cooling system. If necessary also will include the exhaust silencer, chimney and the genset cooling system. If necessary also will include the exhaust silencer, chimney and the genset cooling system. If necessary also will include the exhaust silencer, chimney and the genset cooling system. If necessary also will include the exhaust silencer, chimney and the genset cooling system. If necessary also will include the exhaust silencer, chimney and the genset cooling system. If necessary also will include the exhaust silencer, chimney and the genset cooling system. If necessary also will include the exhaust silencer, chimney and the gens | with embedded aircoolerwith top mounted aircoolerwith remote radiatorThe container is comprised of following individual areas:The container is comprised of following individual areas:The container is comprised of following individual areas:Engine room is the base module containing the genset, cooling pumps, thermostatic valves and daily oil tank.Engine room is the base module containing the genset, cooling pumps, thermostatic valves and daily oil tank.Engine room is the base module containing the genset, cooling pumps, thermostatic valves and daily oil tank.Engine room is the base module containing the genset, cooling pumps, thermostatic valves and daily oil tank.Cabinet room containing the electrical, control and power panels.Cabinet recovery skid can be included if necessary.Cabinet room containing the electrical, control and power panels.Aircooler room containing the exhaust silencer, chimney and if necessary the exhaust heat recovery. (for local assembly) (*)* External useCabinet room containing the exhaust silencer, chimney and the genset cooling system. If necessary also will include the exhaust heat recovery. (for local assembly) (*)* External useThe gas ramp will be installed on foot of it in one side.Down to 75 dB (A) in 10 m except for the 56SL T30 model with 75 dB (A) in 10 m except for the 56SL T30 model with 75 dB (A) in 10 m except for the 56SL T30 model with 75 dB (A) in 10 m except for the 26SL T30 model with 75 dB (A) in 10 m except for to 24 HM, 5M gas propane.Down to 75 dB (A) in 1 mPower generation: S Series including 56SLT30. H Series Line engine.Power generation: H Series except for 24 HM, 5M gas propane and 56 lite enginesEngth: 2,438 mm; Height: 2,896 mmLength: 2,438 mm; Height: 2,896 mm |  |