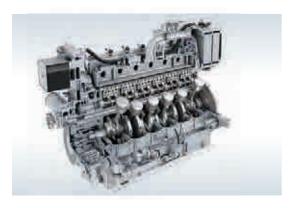

Internal section of the SGE-86EM engine.

#### Gas engines

The EM gas engines are the most compact competitive choice with the ability to deliver high power output with even 200 mg/Nm3 NOx emissions level.