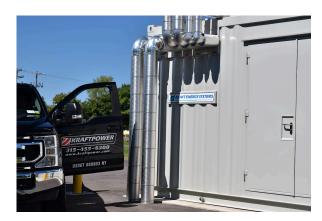

#### **KRAFT ENERGY SYSTEMS**

- Combined Heat and Power (CHP) cogeneration systems from 55 kWe to 674 kWe
- Natural Gas Rich burn, lean burn or biogas fueled
- Containerized or open skid mounted
- Pre-engineered to reduce installation time and costs
- Intuitive control system with remote monitoring standard