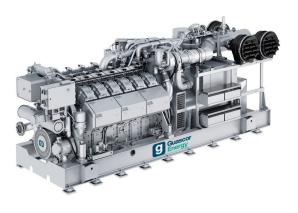

### **GUASCOR ENERGY**

- Generator Sets & engines from 336 kWe 2,000 kWe
- Containerized CHP, Straight Power Generation or Open Unit
- Dynamic fuel blending with various fuels including H2
- SM Series for full power rating on Propane Gas