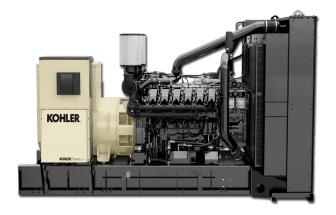

- Diesel generators from 15 kWe to 4000 kWe
- Gas generators from 25 kWe to 500 kWe
- Electronic controls
- Automatic transfer switches
- Paralleling switchgear
- Configurable systems