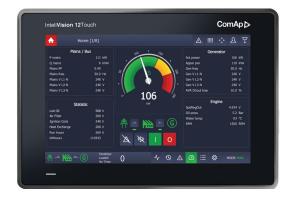

## **Controls Upgrades and Modifications**

- ComAp Platinum Channel Partner
- Extend equipment life while improving its capabilities
- Controls available for virtually every generator brand
- Technical teams with decades of experience resolving customers' operational, compliance, and performance challenges