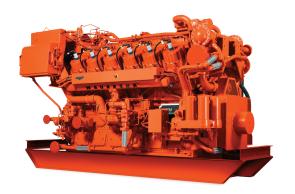

## Waukesha Gas Engines

- Engines and power systems from 230 kWe to 2300 kWe
- High fuel tolerance
- Simple emissions compliance solutions
- Extreme durability in challenging environments